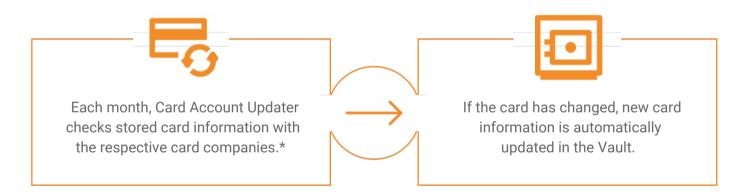

### Bridge™ Payments with Card Account Updater.

Stored cards and payment plans are convenient for providers and patients alike, until the inevitable happens: cards expire, accounts close, and lost or stolen cards get replaced, causing transactions to fail and sending staff to track down patients and manually update their accounts.

#### Card Account Updater helps practices avoid this cycle before it happens.

With Card Account Updater in Bridge Payments, practices have payment peace of mind. Process more payments reliably and successfully, and spend less time keeping up with card information.