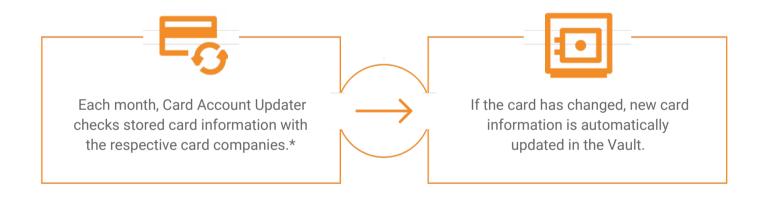

## Bridge™ Payments with Card Account Updater.

Stored cards and payment plans are convenient for providers and patients alike, until the inevitable happens: cards expire, accounts close, and lost or stolen cards get replaced, causing transactions to fail and sending staff to track down patients and manually update their accounts.

## Card Account Updater helps practices avoid this cycle before it happens.

With Card Account Updater in Bridge Payments, practices have payment peace of mind. Process more payments reliably and successfully, and spend less time keeping up with card information.