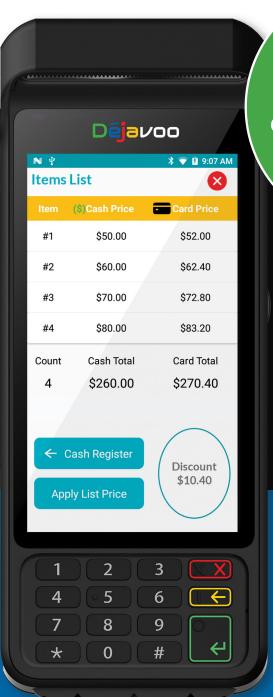

The solution administers a preset discount to a merchant's suggested retail price (MSRP, aka "List Price" or "General Price") In Register mode, add tax before final payment. Add tips as needed too.

Finally, present consumers with total payment amount in dual item pricing mode.

### **Register Discount Calculator**

- Ensure discount is calculated down from "List Price"
- Enable just dual pricing, itemized register or both
- Allows register to add tax, tip & discounts

#### **Best Practice**

- For merchant to be compliant with the cash discounting rules it is imperative that items are marked with list price (card price) not the discounted price
- Check our DPP Price Viewer option!