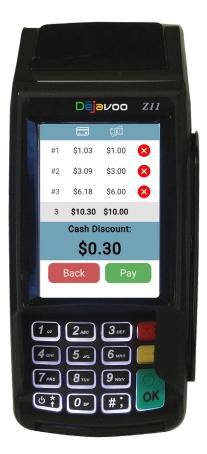

The solution administers a preset discount to a merchant's suggested retail price (MSRP, aka "List Price" or "General Price") In Register mode, add tax before final payment. Add tips as needed too.

Finally, present consumers with total payment amount in dual item pricing mode.

# WHAT ARE THE KEY FEATURES OF TCD?

- **Discount Calculation:** Customers who choose to pay by cash receive a discount based on the MSRP entered, with no additional fees.
- No Mention of Fees: The application, reports, and receipts do not mention any fees, only available, saved or unrealized discounts.
- No Extra Charges: The system does not create the impression that customers are paying extra to use their credit/debit cards. Rather, they receive a discount when paying by cash.
- **Transparent:** Items are always displayed in dual pricing mode. The receipt given to customers shows the amount of money they saved by paying with cash. If customers choose a payment method other than cash, the MSRP will be displayed.
- **Debit As Cash:** If debit is considered as cash with an automatic discount calculation, select "Debit as cash" in the STEAM set up. No re-entries required. This function is performed with a "BIN File" database of cards at the terminal or gateway prior to authorization and applied automatically.
- Card Discount: Allow any discount, at any time, by any payment type.
- Dual/Multi-Pricing Display: The system can automatically convert the MSRP amount into a dual or multi-pricing display to clearly show final payment options to customers.
- **Dejavoo Hardware:** The use of a Dejavoo PIN pad device provides maximum consumer pricing disclosure throughout the check-out process.
- · Printing: Print discount related messages only.