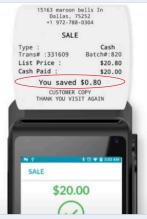

# WHAT ARE THE KEY FEATURES OF TCD?

- **Discount Calculation:** Customers who choose to pay by cash receive a discount based on the MSRP entered, with no additional fees.
- No Mention of Fees: The application, reports, and receipts do not mention any fees, only available, saved or unrealized discounts.
- No Extra Charges: The system does not create the impression that customers are paying extra to use their credit/debit cards. Rather, they receive a discount when paying by cash.
- **Transparent:** Items are always displayed in dual pricing mode. The receipt given to customers shows the amount of money they saved by paying with cash. If customers choose a payment method other than cash, the MSRP will be displayed.
- **Debit As Cash:** If debit is considered as cash with an automatic discount calculation, select "Debit as cash" in the STEAM set up. No re-entries required. This function is performed with a "BIN File" database of cards at the terminal or gateway prior to authorization and applied automatically.
- Card Discount: Allow any discount, at any time, by any payment type.
- Dual/Multi-Pricing Display: The system can automatically convert the MSRP amount into a dual or multi-pricing display to clearly show final payment options to customers.
- **Dejavoo Hardware:** The use of a Dejavoo PIN pad device provides maximum consumer pricing disclosure throughout the check-out process.
- · Printing: Print discount related messages only.