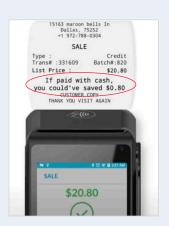

# WHAT ARE THE KEY FEATURES OF TCD?

- **Discount Calculation:** Customers who choose to pay by cash receive a discount based on the MSRP entered, with no additional fees.
- No Mention of Fees: The application, reports, and receipts do not mention any fees, only available, saved or unrealized discounts.
- No Extra Charges: The system does not create the impression that customers are paying extra to use their credit/debit cards. Rather, they receive a discount when paying by cash.
- **Transparent:** Items are always displayed in dual pricing mode. The receipt given to customers shows the amount of money they saved by paying with cash. If customers choose a payment method other than cash, the MSRP will be displayed.
- **Debit As Cash:** If debit is considered as cash with an automatic discount calculation, select "Debit as cash" in the STEAM set up. No re-entries required. This function is performed with a "BIN File" database of cards at the terminal or gateway prior to authorization and applied automatically.
- Card Discount: Allow any discount, at any time, by any payment type.
- Dual/Multi-Pricing Display: The system can automatically convert the MSRP amount into a dual or multi-pricing display to clearly show final payment options to customers.
- **Dejavoo Hardware:** The use of a Dejavoo PIN pad device provides maximum consumer pricing disclosure throughout the check-out process.
- · Printing: Print discount related messages only.