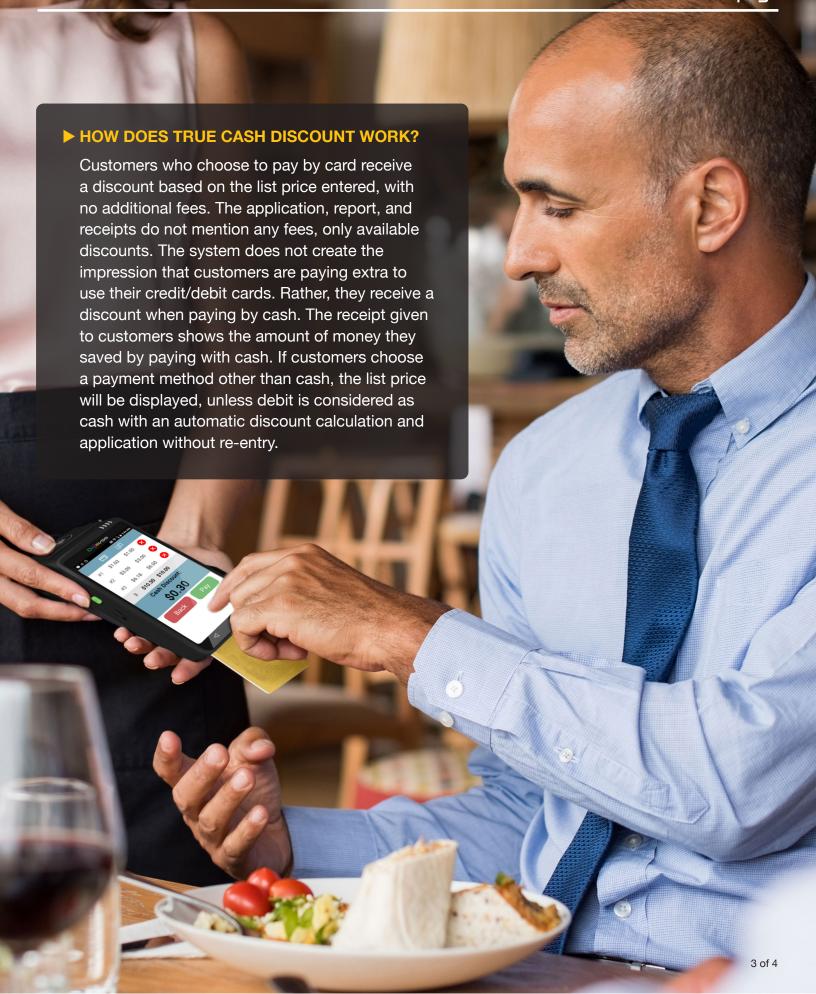

# WHAT ARE THE KEY FEATURES OF TCD?

- **Discount Calculation:** Customers who choose to pay by cash receive a discount based on the MSRP entered, with no additional fees.
- No Mention of Fees: The application, reports, and receipts do not mention any fees, only available, saved or unrealized discounts.
- No Extra Charges: The system does not create the impression that customers are paying extra to use their credit/debit cards. Rather, they receive a discount when paying by cash.
- **Transparent:** Items are always displayed in dual pricing mode. The receipt given to customers shows the amount of money they saved by paying with cash. If customers choose a payment method other than cash, the MSRP will be displayed.
- **Debit As Cash:** If debit is considered as cash with an automatic discount calculation, select "Debit as cash" in the STEAM set up. No re-entries required. This function is performed with a "BIN File" database of cards at the terminal or gateway prior to authorization and applied automatically.
- Card Discount: Allow any discount, at any time, by any payment type.
- Dual/Multi-Pricing Display: The system can automatically convert the MSRP amount into a dual or multi-pricing display to clearly show final payment options to customers.
- **Dejavoo Hardware:** The use of a Dejavoo PIN pad device provides maximum consumer pricing disclosure throughout the check-out process.
- · Printing: Print discount related messages only.