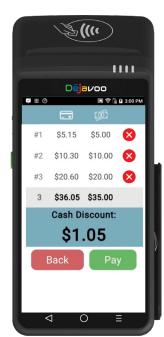

# WHAT ARE THE KEY FEATURES OF TCD?

- **Discount Calculation:** Customers who choose to pay by cash receive a discount based on the MSRP entered, with no additional fees.
- No Mention of Fees: The application, reports, and receipts do not mention any fees, only available, saved or unrealized discounts.
- No Extra Charges: The system does not create the impression that customers are paying extra to use their credit/debit cards. Rather, they receive a discount when paying by cash.
- **Transparent:** Items are always displayed in dual pricing mode. The receipt given to customers shows the amount of money they saved by paying with cash. If customers choose a payment method other than cash, the MSRP will be displayed.
- **Debit As Cash:** If debit is considered as cash with an automatic discount calculation, select "Debit as cash" in the STEAM set up. No re-entries required. This function is performed with a "BIN File" database of cards at the terminal or gateway prior to authorization and applied automatically.
- Card Discount: Allow any discount, at any time, by any payment type.
- Dual/Multi-Pricing Display: The system can automatically convert the MSRP amount into a dual or multi-pricing display to clearly show final payment options to customers.
- **Dejavoo Hardware:** The use of a Dejavoo PIN pad device provides maximum consumer pricing disclosure throughout the check-out process.
- · Printing: Print discount related messages only.

#### Where Discounts Prevail

- Optionally- automate the treatment of debit cards as cash
- · At will enable card price discount
- · Show grand total discount
- Print discount messages on all receipts