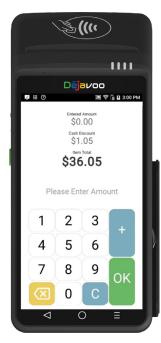

The solution administers a preset discount to a merchant's suggested retail price (MSRP, aka "List Price" or "General Price") In Register mode, add tax before final payment. Add tips as needed too.

Finally, present consumers with total payment amount in dual item pricing mode.

# WHAT ARE THE KEY FEATURES OF TCD?

- **Discount Calculation:** Customers who choose to pay by cash receive a discount based on the MSRP entered, with no additional fees.
- No Mention of Fees: The application, reports, and receipts do not mention any fees, only available, saved or unrealized discounts.
- No Extra Charges: The system does not create the impression that customers are paying extra to use their credit/debit cards. Rather, they receive a discount when paying by cash.
- **Transparent:** Items are always displayed in dual pricing mode. The receipt given to customers shows the amount of money they saved by paying with cash. If customers choose a payment method other than cash, the MSRP will be displayed.
- **Debit As Cash:** If debit is considered as cash with an automatic discount calculation, select "Debit as cash" in the STEAM set up. No re-entries required. This function is performed with a "BIN File" database of cards at the terminal or gateway prior to authorization and applied automatically.
- Card Discount: Allow any discount, at any time, by any payment type.
- Dual/Multi-Pricing Display: The system can automatically convert the MSRP amount into a dual or multi-pricing display to clearly show final payment options to customers.
- **Dejavoo Hardware:** The use of a Dejavoo PIN pad device provides maximum consumer pricing disclosure throughout the check-out process.
- · Printing: Print discount related messages only.