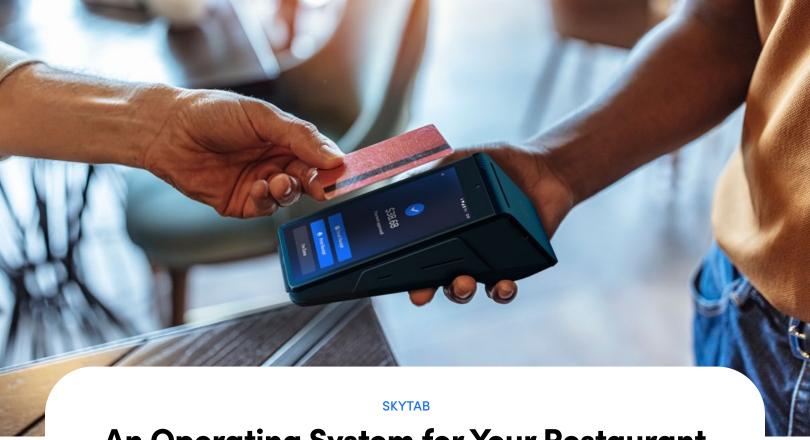

# The Sky's the Limit with SkyTab

**PROPOSAL FOR** 

**SALES REPRESENTATIVE:** 

**An Operating System for Your Restaurant** 

SkyTab will transform your restaurant's operations — from front-of-house to back-of-house and everything in between. Our super-charged tech is ready to serve.