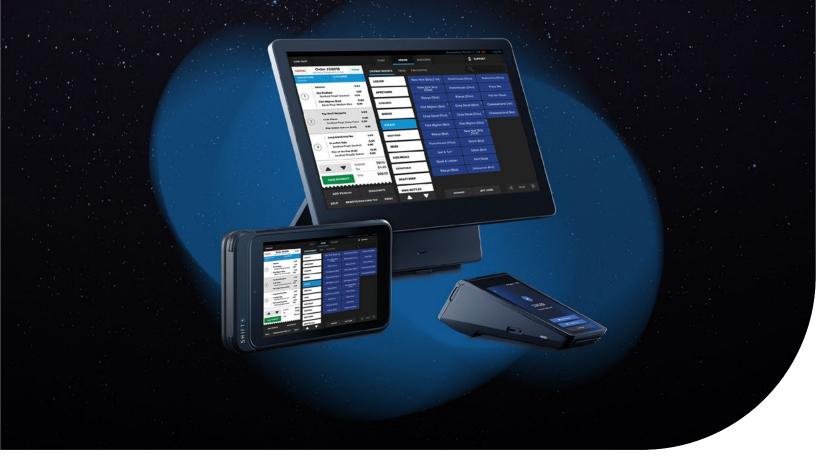

# The Sky's the Limit with SkyTab

**PROPOSAL FOR** 

**SALES REPRESENTATIVE:** 

**An Operating System for Your Restaurant** 

SkyTab will transform your restaurant's operations — from front-of-house to back-of-house and everything in between. Our super-charged tech is ready to serve.

#### **SKYTAB POS**

Your restaurant's command center has a sleek design and flawless performance.

#### **SKYTAB MOBILE**

A handheld terminal to take orders and accept payment from anywhere.

#### **SKYTAB GLASS**

A purpose-built tablet optimized for efficient tableside ordering.

SkyTab is more than just a POS system. It's an all-in-one restaurant platform that will help you manage every aspect of your business.