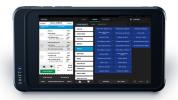

## SkyTab Glass

A purpose-built tablet optimized for efficient tableside ordering.