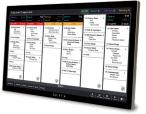

## SkyTab POS System

Your restaurant's hub has a sleek design and flawless performance.