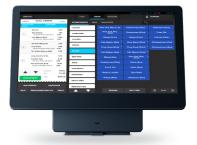

## SkyTab POS System

Your restaurant's hub has a sleek design and flawless performance.