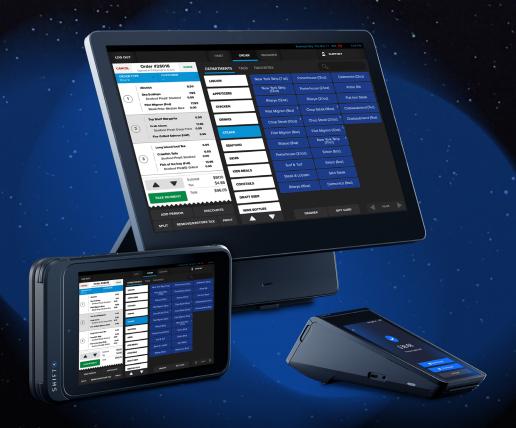

## **Next-Gen Hardware Solutions**

Cutting-edge hardware to meet your business's unique needs – all with a lifetime warranty.

## SkyTab POS System

Your restaurant's hub has a sleek design and flawless performance.

## SkyTab Mobile

A handheld terminal to take orders and accept payment from anywhere.

## SkyTab Glass

A purpose-built tablet optimized for efficient tableside ordering.